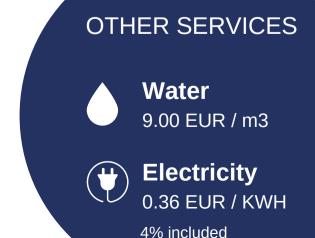

| 0.80 EUR         | 15.40 EUR                         | 62.70 EUR | 125.40 EUR |
| More over 100 feet  | 3.00 EUR                               | 2.50 EUR         | 27.50 EUR                         | 94.60 EUR | 189.20 EUR |

### **SURCHARGES AND TOURIST TAX**

\*\*20% increase on the first two days - applicable to stopover rates only

**Tourist tax** per night : 0.66 EUR - applicable to stopover rates only

**50% increase** for multihulls

**15% surcharge** for live-aboard boats staying more than 3 months

### **INCLUDED SERVICES**

- √ Grey and black water pumping dockside or afloat
- √ Wifi service
- √ Sanitary access
- √ Garbage collection (clean points)
- ✓ Post/parcel service

- √ Afloat shuttle service
- ✓ Security and video surveillance service
- ✓ Docking fee



<sup>\*</sup>Including 8.50% VAT | All contracts are due in advance



# RATES\*

2024 season

Phone: +596 596 74 83 83 | Email: contact@marina-martinique.fr Online booking: www.marina-martinique.fr/en | VHF - Channel 09

| MOORING BUOYS      | RATES - <b>STOPOVER</b> / NIGHT / FEET |                  | RATES - LONG-TERM STOPOVER / FEET |              |  |
|--------------------|----------------------------------------|------------------|-----------------------------------|--------------|--|
|                    | First two nights**                     | Following nights | Month                             | Year         |  |
| From 0 to 29 feet  | 12.00 EUR                              | 10.00 EUR        | 79.00 EUR                         | 948.00 EUR   |  |
| From 30 to 49 feet | 14.40