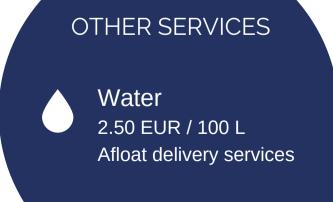

| 948.00 EUR   |  |
| From 30 to 49 feet | 14.40 EUR                              | 12.00 EUR        | 110.00 EUR                        | 1 320.00 EUR |  |
| More over 50 feet  | 18.00 EUR                              | 15.00 EUR        | 160.00 EUR                        | 1 920.00 EUR |  |

### **SURCHARGES AND TOURIST TAX**

\*\*20% increase on the first two days - applicable to stopover rates only

**Tourist tax** per night : 0.66 EUR - applicable to stopover rates only

**50% increase** for multihulls

**15**% **surcharge** for live-aboard boats staying more than 3 months

### **INCLUDED SERVICES**

- √ Grey and black water pumping afloat
- √ Wifi service
- ✓ Sanitary access
- √ Garbage collection (clean points)
- ✓ Post/parcel service

- ✓ Afloat shuttle service
- ✓ Docking fee



<sup>\*</sup>Including 8.50% VAT | All contracts are due in advance